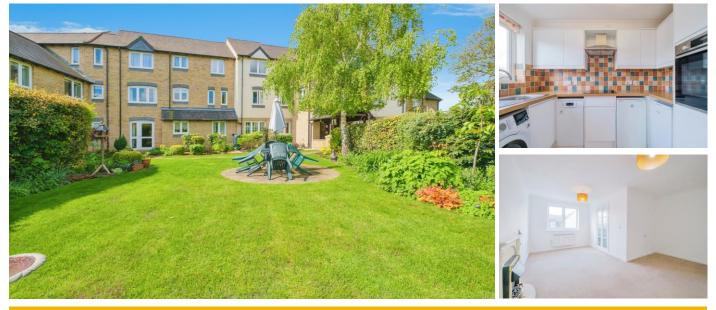

## **24 Alder Court**

Union Lane, Cambridge, Cambridgeshire, CB4 1GX

PRICE: OIRO £125,000Lease: 125 year lease from2001

## **Property Description:**

ONE BEDROOM ON THE SECOND FLOOR OF THIS RETIREMENT DEVELOPMENT Alder Court is conveniently situated across the road from Post Office and hairdressers, bus stop is outside which provides easy bus access to shops and doctors. Alder Court was constructed by McCarthy & Stone (Developments) Ltd and comprises 26 properties arranged over 3 floors each served by lift. The House Manager can be contacted from various points within each property in the case of an emergency. For periods when the House Manager is off duty there is a 24 hour emergency Apello response system. Each property comprises an entrance hall, lounge, kitchen, one or two bedrooms and bathroom. It is a condition of purchase that residents be over the age of 60 years. Please speak to our Property Consultant if you require information regarding "Event Fees" that may apply to this property.

Residents' lounge with kitchen Development Manager. Communal Laundry 24 hour emergency Apello system Minimum Age 60 C C T V at communal entrance doors and

Guest Suite with en suite shower room Lift to all floors & Electric Gate to Development Car Park Communal garden with summer house Lease: 125 year lease from 2001