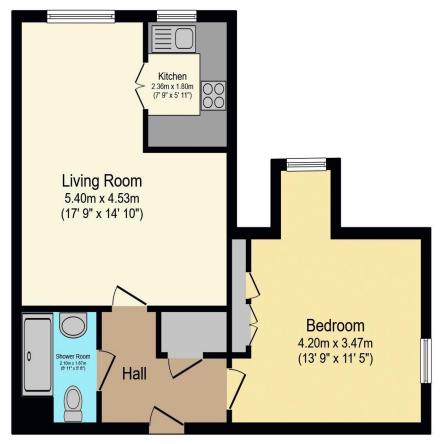

Total floor area 50.8 sq.m. (547 sq.ft.) approx

This floor plan is for illustrative purposes only. It is not drawn to scale. Any measurements, floor areas (including any total floor area), openings and orientation are approximate. No details are guaranteed, they cannot be relied upon for any purpose and they do not form part of any agreement. No liability is taken for any error, omission or misstatement. A party must rely upon its own inspection(s). Powered by www.focalagent.com